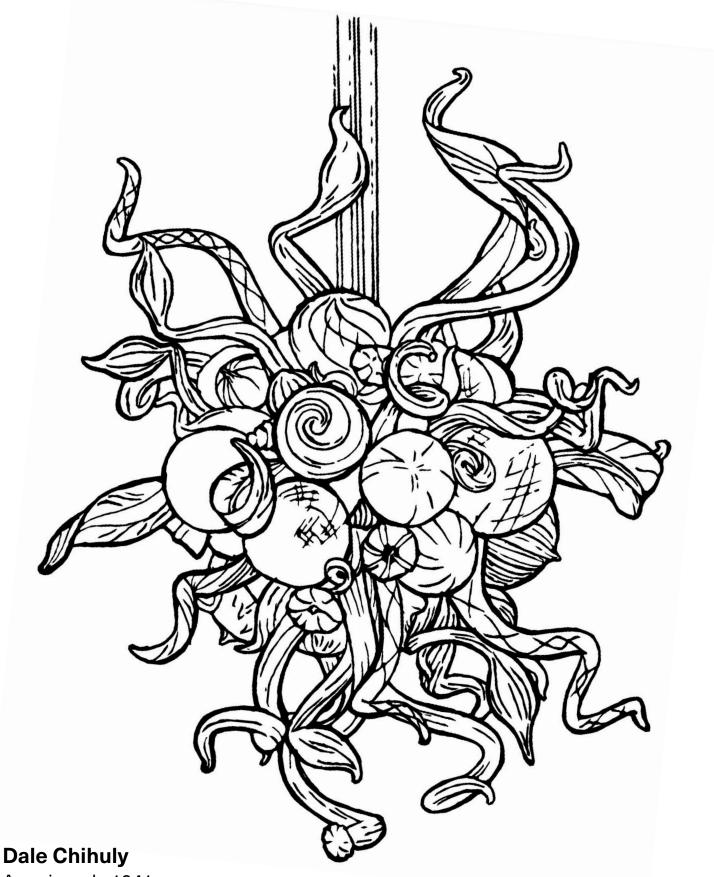

## American, b. 1941

## Lily Gold Chandelier

Blown glass, 2005 Purchase

The chandelier is made from 128 pieces of hand-The Lily Gold Chandelier blown glass with gold leaf. was purchased and Altogether, it weighs permanently installed in about 1000 pounds. FWMoA's atrium in 2016. DID YOU **KNOW?** Artwork by Dale Chihuly A shoulder injury prevents can be found in the Chihuly from working with collections of more than glass himself, so he directs 200 museums around the a large team of skilled glass world. blowers (or gaffers).